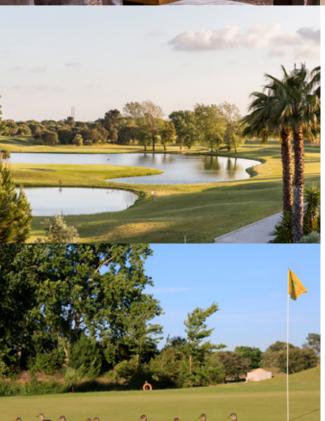

the fish and shellfish or the wines produced in

Take advantage of everything we have to offer: from the outstanding conditions of our 18-hole Green, located on an island, to the beauty of our

55 km from Lisboa

# **AREAS & SERVICES**

- · 18-Hole, 72-par golf course:
- · Driving range
- · Putting green (2)
- · Chipping and
- · Pitching area
- · Bunker zone
- · Short game area
- · All in One Restaurant
- · Pitch and Putt Bar
- · Atributo Zen Spa
- · Indoor pool
- · Games room
- $\cdot$  2 meeting rooms 77 m2 and 144 m2
- Free parking
- · Free Wi-Fi
- Hairdresser
- Store
- · Laundry room
- · Party and event organization