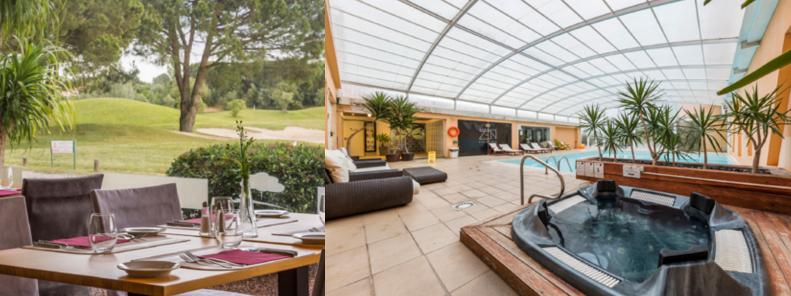

# **AREAS & SERVICES**

- · 18-Hole, 72-par golf course:
- · Driving range
- · Putting green (2)
- · Chipping and
- · Pitching area
- · Bunker zone
- · Short game area
- · All in One Restaurant
- · Pitch and Putt Bar
- · Atributo Zen Spa
- · Indoor pool
- · Games room
- $\cdot$  2 meeting rooms 77 m2 and 144 m2
- Free parking
- · Free Wi-Fi
- Hairdresser
- Store
- · Laundry room
- · Party and event organization